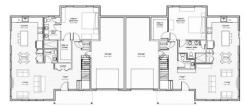

## \$449,000

NEW CONSTRUCTION ~ Looking to make a move in summer 2022? Then let Fairway View Village be the place you call home! Southern Maine's newest 55+ community is well underway and ready for its residents. The 1st floor was designed to allow you to move about freely while accessing all your daily amenities of living. The 2nd level has a guest bedroom, full bathroom and a generous sized loft overlooking the living room. Step outside to a large paver patio off the kitchen and enjoy warm summer breezes. The master bedroom suite offers an over-sized walk in closet and master bathroom with step in shower, double sinks and a separate closet. One-car attached extended garage provides lots of extra storage and has the potential for 304 square feet of additional living space above, if desired. Low condo fees and generous \$20,000 kitchen and appliance allowance. Multiple upgrades are available. The planned Club House will house a centralized mail center, an open concept function/meeting room, a full kitchen, handicapped accessible bathroom plus a separate exercise room. Pets are allowed. Only minutes to several area beaches from York to Kennebunkport, medical facilities, fine and casual dining, shopping, and golf. Access to 195 is less than 2.5 miles away. Just 75-miles to Boston, MA and 30 minutes to South Portland.